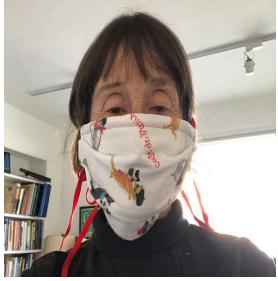

A few days later I Zoom with my family and find that my daughter in law, Jen, and her daughters are making masks with their sewing machines. The masks are beautiful, professional looking, pleated numbers. I ask for one. When it arrives I detach the yellow post-it note and put the mask on in order to text a photograph back to San Diego.

I proudly wear the mask out on my walk. When I return home, I put it in the microwave. After 30 seconds, there is a horrible stench and I rush to shut it down. The beautiful mask is consumed in flames. I open the windows, cover the smoke alarm, and mourn the ruined handwork. After half an hour I open the microwave and discover that there is a wire sewn into the edge of the mask. I put the