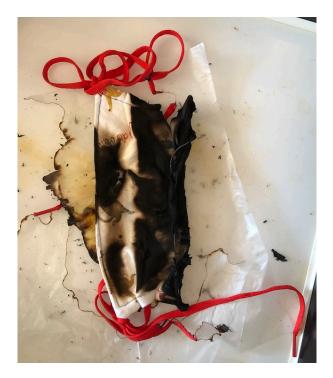

I proudly wear the mask out on my walk. When I return home, I put it in the microwave. After 30 seconds, there is a horrible stench and I rush to shut it down. The beautiful mask is consumed in flames. I open the windows, cover the smoke alarm, and mourn the ruined handwork. After half an hour I open the microwave and discover that there is a wire sewn into the edge of the mask. I put the

remnants in the trash and clean the microwave – the top requires several applications of wet paper towel to remove the soot. I am thankful that the fire did not do worse damage.

I return to my t shirt number. Two days later I find the post it note in my study. "Here you go, Tiana! The top has wire to form to your nose. Stay safe on your walks! Xoxo. P.S. It is preshrunk and